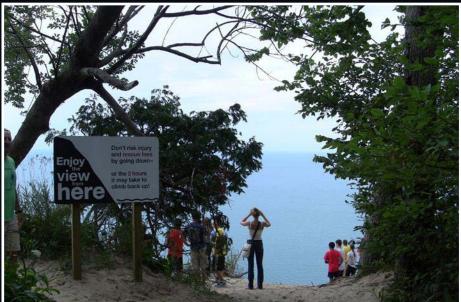

# Day 3 - At the Beach A quick trip to the beach before lunch was a great way to wind down after the trail run. The views of Lake Michigan from the shores below Camp Leelanau were quite amazing.

River. This 6.3 mile-long stream flows from Glen Lake through sections of the Sleeping Bear Dunes National Lakeshore into Lake Michigan just north of the small town of Glen Arbor. Although the straight-line distance between Glen Lake and Lake Michigan is only 1.2 miles, the river meanders through swamp lands for more than 5 times that distance. Everyone was anxious to get going and wasted little time getting started.