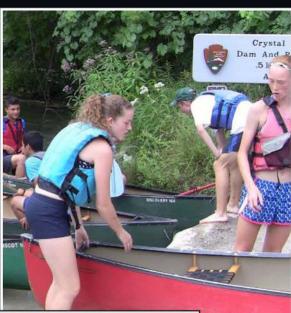

The very nice staff at Camp Leelanau arranged an afternoon canoe trip on the Crystal

Unlike running the trails, directions at the beginning of a canoe trip apparently didn't seem very crucial to a successful trip. Launch the canoes at one place, paddle down the river, and get out when the trip is complete. Unfortunately, for many it wasn't very clear on when and where they should end the trip. Canoes filled with water were another thing to deal with on this river adventure. It's a good thing walking was an option!

The main challenge on this canoe trip was finding the correct place to exit the river. Of course, the universal and very valid complaint was that no one was waiting for them at the few possible exit points passed on the river. After driving to several locations, the search eventually ended up in Glen Arbor at the Crystal River Outfitters river front store. Everything seemed fine until loading up the canoes made it apparent that we were still missing one.