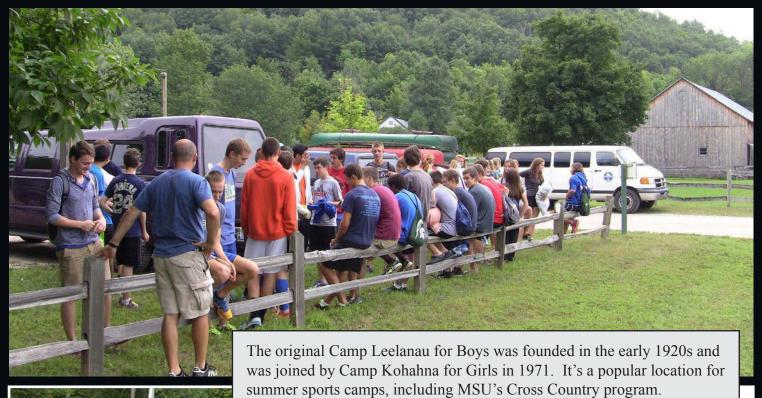

The third morning found the athletes a little tired but still ready for a detailed explanation of the day's workout. A short drive from camp brought the runners to their daily challenge: a run through the woods and fields of some hiking and cross country ski trails. The isolated and rolling terrain was well marked to keep the runners on track.

The scenic trails made for an interesting adventure and staying part of a group was very important to keep you on the right path. Interpreting the signs and making the correct choice along the way is not something you want to do yourself. Unlike previous camps, no one got lost on the run – that would be saved for the canoe trip later in the day!