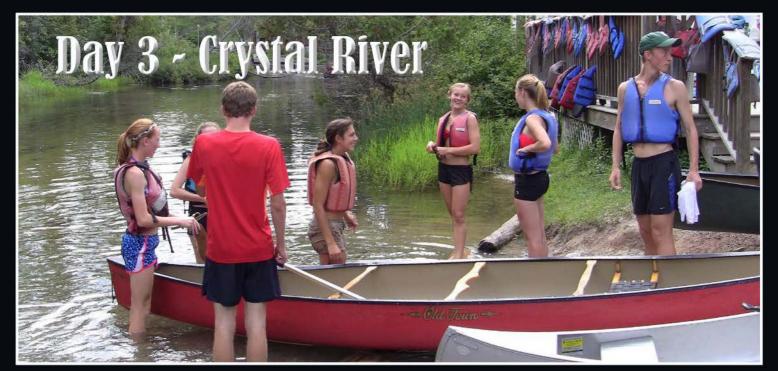

# Day 3 - At the Beach A quick trip to the beach before lunch was a great way to wind down after the trail run. The views of Lake Michigan from the shores below Camp Leelanau were quite amazing.

River. This 6.3 mile-long stream flows from Glen Lake through sections of the Sleeping Bear Dunes National Lakeshore into Lake Michigan just north of the small town of Glen Arbor. Although the straight-line distance between Glen Lake and Lake Michigan is only 1.2 miles, the river meanders through swamp lands for more than 5 times that distance. Everyone was anxious to get going and wasted little time getting started.

The very nice staff at Camp Leelanau arranged an afternoon canoe trip on the Crystal

Unlike running the trails, directions at the beginning of a canoe trip apparently didn't seem very crucial to a successful trip. Launch the canoes at one place, paddle down the river, and get out when the trip is complete. Unfortunately, for many it wasn't very clear on when and where they should end the trip. Canoes filled with water were another thing to deal with on this river adventure. It's a good thing walking was an option!

The main challenge on this canoe trip was finding the correct place to exit the river. Of course, the universal and very valid complaint was that no one was waiting for them at the few possible exit points passed on the river. After driving to several locations, the search eventually ended up in Glen Arbor at the Crystal River Outfitters river front store. Everything seemed fine until loading up the canoes made it apparent that we were still missing one.