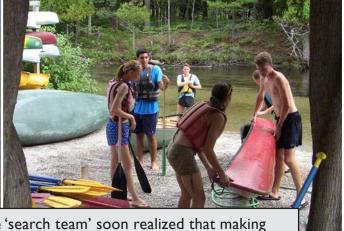

The main challenge on this canoe trip was finding the correct place to exit the river. Of course, the universal and very valid complaint was that no one was waiting for them at the few possible exit points passed on the river. After driving to several locations, the search eventually ended up in Glen Arbor at the Crystal River Outfitters river front store. Everything seemed fine until loading up the canoes made it apparent that we were still missing one.

Since these are very well conditioned athletes, the 'search team' soon realized that making the complete distance to Lake Michigan was the goal. A quick car trip to 'The Homestead' resort along Lake Michigan's shore where the Crystal River empties into Lake Michigan proved this theory correct. A small canoe was spotted floating in the big lake with athletes ready to paddle to camp. After being waved in, everyone made it back for dinner!