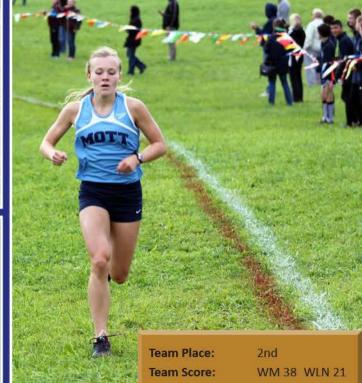

# Mott vs. Walled Lake Central @ Hess-Hathaway September 17th, 2014

60s, Scattered Clouds

Team Place: 1st

WM 15 WLC 49 Team Score:

| A Market Color Color Color Color Color | 10.100  |        |
|----------------------------------------|---------|--------|
| ±4+0000                                | 9204000 | Overal |
| Name                                   | Time    | Place  |
| Ryan Robinson                          | 16:19   | 1      |
| Luke Peterson                          | 16:57   | 2      |
| Blake Borkowski                        | 17:00   | 3      |
| Kyler Bush                             | 17:06   | 4      |
| Sam Albaugh                            | 17:17   | 5      |
| Simon Albaugh                          | 18:03   | 6      |
| Nick Arnold                            | 18:15   | 8      |
| Brad O'Connor                          | 18:15   | 9      |
| Max Falburg                            | 18:39   | 11     |
| Logan Ward                             | 18:43   | 12     |
| Kyle Wojcik                            | 18:57   | 13     |
| Steven Else                            | 18:58   | 14     |
| LJ Stachowski                          | 20:02   | 19     |
| Dawson Comps                           | 20:35   | 20     |
| Blaine Bradley                         | 20:57   | 23     |
| Demmon Bell                            | 20:58   | 24     |
| Jasper Gomez                           | 21:11   | 25     |
| Mat McFarland                          | 21:11   | 26     |
| Matt Kallabat                          | 21:12   | 27     |
| Ryan Hammitte                          | 22:32   | 33     |
| Kyle Dennis                            | 23:06   | 34     |
| Kevin Lee                              | 23:36   | 35     |
| Ryan Wojick                            | 25:28   | 40     |
| Matt Gannon                            | 26:22   | 41     |
| Gianni Pedini                          | 29:27   | 42     |
| Drew Latta                             | nrt     |        |
|                                        |         |        |

| Team Score:         | WM 22 | WLC 33           |
|---------------------|-------|------------------|
| Name                | Time  | Overall<br>Place |
| Alexis Munley       | 20:30 | 1                |
| Katie Osika         | 20:30 | 2                |
| Victoria Stachowski | 21:55 | 4                |
| Kate Petsch         | 22:25 | 6                |
| Mackenzie Cortese   | 23:19 | 9                |
| Ericka Yeiter       | 24:12 | 11               |
| Anna Yoder          | 26:06 | 14               |
| Angelina Garcia     | 28:12 | 16               |
| Savannah Reardon    | 40:00 | 17               |
| Leticia Salaiz      | 41:39 | 18               |
| Christine Dieck     | dnr   |                  |
| Maya Bourque        | dnr   |                  |
| Hannah Crum         | dnr   |                  |
| Lindsey Dieck       | dnr   |                  |
| Morgan Fuerst       | dnr   |                  |
| Mikayla Gean        | dnr   |                  |
| Jasmin Messer       | dnr   |                  |
| Jessica Messer      | dnr   |                  |
|                     |       |                  |