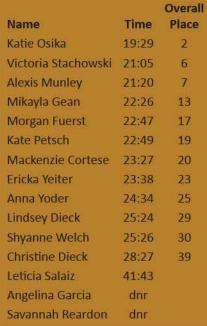

 # Athletes:
 110 Var. 111 JV

Time **Overall Place** Name (Team, Indiv.) (4k) Katie Osika 15:03.0 2, 2 Alexis Munley 3, 3 15:03.5 Mikayla Gean 16:58 27, 27 Victoria Stachowski 17:03 31, 32 Kate Petsch 17:31 37, 40 Ericka Yeiter 18:57 67,72 Mackenzie Cortese 19:15 70, 78 Lindsey Dieck 82 19:36 Maya Bourque 19:36 13 JV Jasmin Messer JV 19:50 21 Anna Yoder 20:24 31 JV Shyanne Welch 20:31 35 JV Angelina Garcia 20:33 36 JV Hannah Crum 20:40 40 JV Angela Pasko 20:41 41 JV JV Jessica Messer 21:18 60 Christine Dieck 22:43 JV 80 Burns dnr Salaiz dnr