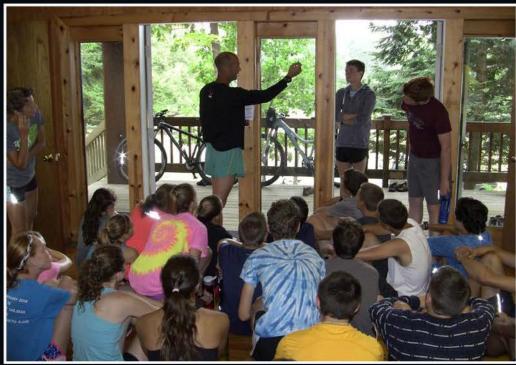

The third morning found the athletes a little tired but still ready for a detailed explanation of the day's workout. A short drive from camp brought the runners to their daily challenge: a run through the woods and fields of some hiking and cross country ski trails. The isolated and rolling terrain was well marked to keep the runners on track.

The scenic trails made for an interesting adventure and staying part of a group was very important to keep you on the right path. Interpreting the signs and making the correct choice along the way is not something you want to do yourself. Unlike previous camps, no one got lost on the run – that would be saved for the canoe trip later in the day!