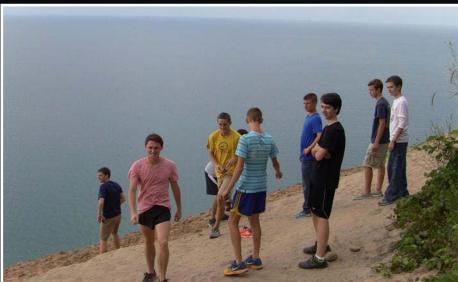

The third morning found the athletes a little tired but still ready for a detailed explanation of the day's workout. A short drive from camp brought the runners to their daily challenge: a run through the woods and fields of some hiking and cross country ski trails. The isolated and rolling terrain was well marked to keep the runners on track.

The scenic trails made for an interesting adventure and staying part of a group was very important to keep you on the right path. Interpreting the signs and making the correct choice along the way is not something you want to do yourself. Unlike previous camps, no one got lost on the run – that would be saved for the canoe trip later in the day!