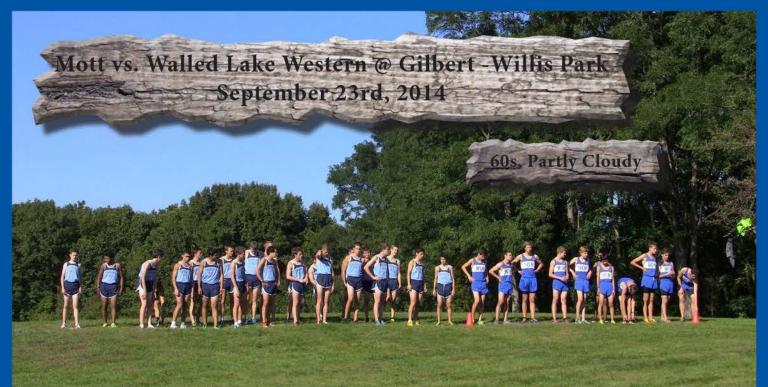

# Athletes: 197 Var. 225 JV

| # Attinetes:     | Tot van. | 22334            |    |
|------------------|----------|------------------|----|
| Name             | Time     | Overall<br>Place |    |
| Ryan Robinson    | 15:36    | 2                |    |
| Sam Albaugh      | 16:31    | 9                |    |
| Luke Peterson    | 16:40    | 13               |    |
| Blake Borkowski  | 16:50    | 20               |    |
| Kyler Bush       | 17:19    | 49               |    |
| Nick Arnold      | 18:08    | 101              |    |
| Bradley O'Connor | 18:29    | 122              |    |
| Logan Ward       | 18:26    | 13               | J۱ |
| Max Falberg      | 18:28    | 16               | J١ |
| LJ Stachowski    | 18:50    | 26               | J١ |
| Kyle Wojcik      | 19:10    | 43               | J١ |
| Andrew Zeider    | 19:12    | 47               | J١ |
| Steven Else      | 19:13    | 48               | J١ |