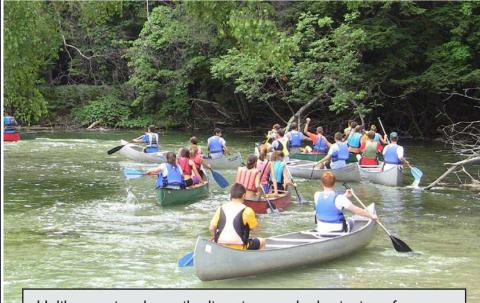

The very nice staff at Camp Leelanau arranged an afternoon canoe trip on the Crystal

Unlike running the trails, directions at the beginning of a canoe trip apparently didn't seem very crucial to a successful trip. Launch the canoes at one place, paddle down the river, and get out when the trip is complete. Unfortunately, for many it wasn't very clear on when and where they should end the trip. Canoes filled with water were another thing to deal with on this river adventure. It's a good thing walking was an option!

The main challenge on this canoe trip was finding the correct place to exit the river. Of course, the universal and very valid complaint was that no one was waiting for them at the few possible exit points passed on the river. After driving to several locations, the search eventually ended up in Glen Arbor at the Crystal River Outfitters river front store. Everything seemed fine until loading up the canoes made it apparent that we were still missing one.

Since these are very well conditioned athletes, the 'search team' soon realized that making the complete distance to Lake Michigan was the goal. A quick car trip to 'The Homestead' resort along Lake Michigan's shore where the Crystal River empties into Lake Michigan proved this theory correct. A small canoe was spotted floating in the big lake with athletes ready to paddle to camp. After being waved in, everyone made it back for dinner!