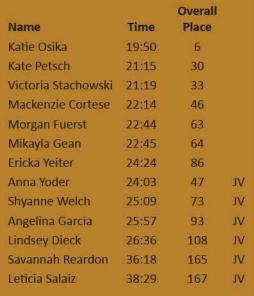

Team Place: 4th (12 Teams)

Team Score: 136

**# Athletes:** 82 Var. 136 JV

| Name                | Time  | Overall<br>Place |    |
|---------------------|-------|------------------|----|
| Alexis Munley       | 19:17 | 6                |    |
| Katie Osika         | 19:40 | 10               |    |
| Kate Petsch         | 20:31 | 25               |    |
| Victoria Stachowski | 20:55 | 28               |    |
| Mikayla Gean        | 22:12 | 51               |    |
| Mackenzie Cortese   | 22:12 | 52               |    |
| Morgan Fuerst       | 22:23 | 55               |    |
| Ericka Yeiter       | 23:38 | 48               | JV |
| Shyanne Welch       | 24:38 | 70               | JV |
| Angelina Garcia     | 24:52 | 75               | JV |
| Lindsey Dieck       | 26:05 | 93               | JV |
| Christine Dieck     | 28:24 | 119              | JV |
| Savannah Reardon    | 32:26 | 132              | JV |
|                     |       | 62               | 2  |