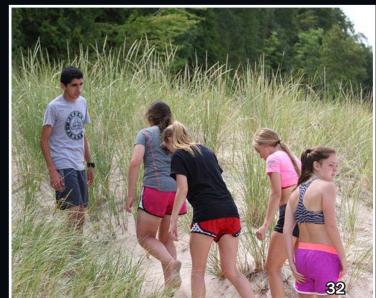

The third morning found the athletes a little tired but still ready for a detailed explanation of the day's workout. A short drive from camp brought the runners to their daily challenge: a run through the woods and fields of some hiking and cross country ski trails. The isolated and rolling terrain was well marked to keep the runners on track.

The scenic trails made for an interesting adventure and staying part of a group was very important to keep you on the right path. Interpreting the signs and making the correct choice along the way is not something you want to do yourself. Unlike previous camps, no one got lost on the run – that would be saved for the canoe trip later in the day!