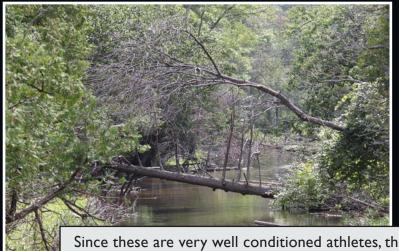

# Day 3 - At the Beach A quick trip to the beach before lunch was a great way to wind down after the trail run. The views of Lake Michigan from the shores below Camp Leelanau were quite amazing.

River. This 6.3 mile-long stream flows from Glen Lake through sections of the Sleeping Bear Dunes National Lakeshore into Lake Michigan just north of the small town of Glen Arbor. Although the straight-line distance between Glen Lake and Lake Michigan is only 1.2 miles, the river meanders through swamp lands for more than 5 times that distance. Everyone was anxious to get going and wasted little time getting started.

The very nice staff at Camp Leelanau arranged an afternoon canoe trip on the Crystal

Unlike running the trails, directions at the beginning of a canoe trip apparently didn't seem very crucial to a successful trip. Launch the canoes at one place, paddle down the river, and get out when the trip is complete. Unfortunately, for many it wasn't very clear on when and where they should end the trip. Canoes filled with water were another thing to deal with on this river adventure. It's a good thing walking was an option!