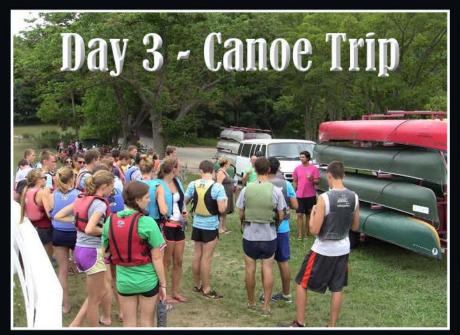

The very nice staff at Camp Leelanau arranged an afternoon canoe trip on the Crystal

Unlike running the trails, directions at the beginning of a canoe trip apparently didn't seem very crucial to a successful trip. Launch the canoes at one place, paddle down the river, and get out when the trip is complete. Unfortunately, for many it wasn't very clear on when and where they should end the trip. Canoes filled with water were another thing to deal with on this river adventure. It's a good thing walking was an option!