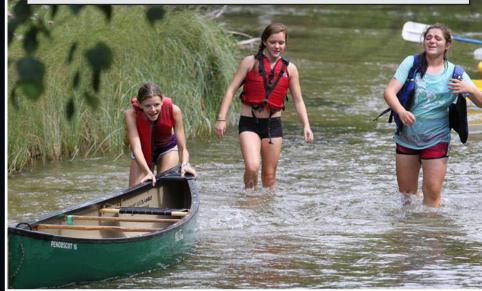

The very nice staff at Camp Leelanau arranged an afternoon canoe trip on the Crystal

Unlike running the trails, directions at the beginning of a canoe trip apparently didn't seem very crucial to a successful trip. Launch the canoes at one place, paddle down the river, and get out when the trip is complete. Unfortunately, for many it wasn't very clear on when and where they should end the trip. Canoes filled with water were another thing to deal with on this river adventure. It's a good thing walking was an option!

The main challenge on this canoe trip was finding the correct place to exit the river. Of course, the universal and very valid complaint was that no one was waiting for them at the few possible exit points passed on the river. After driving to several locations, the search eventually ended up in Glen Arbor at the Crystal River Outfitters river front store. Everything seemed fine until loading up the canoes made it apparent that we were still missing one.

Since these are very well conditioned athletes, the 'search team' soon realized that making the complete distance to Lake Michigan was the goal. A quick car trip to 'The Homestead' resort along Lake Michigan's shore where the Crystal River empties into Lake Michigan proved this theory correct. A small canoe was spotted floating in the big lake with athletes ready to paddle to camp. After being waved in, everyone made it back for dinner!