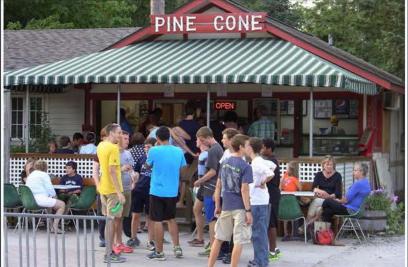

-Kyle Wojcik

A great place to hang out after a successful day of training was the quaint town of Glen Arbor. There were lots of options including ice cream at the Pine Cone and 'anything Cherry' at the Cherry Republic. It was a perfect place for the coaches to also take a well-deserved break.