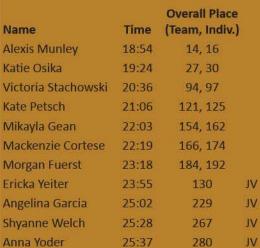

Team Place: 3rd (27 Teams)

Team Score: 148 # Athletes: 256 Varsity

| Name            | Time  | Overall Place<br>(Team, Indiv.) |
|-----------------|-------|---------------------------------|
| Ryan Robinson   | 15:24 | 5, 5                            |
| Sam Albaugh     | 16:08 | 27, 48                          |
| Luke Peterson   | 16:16 | 35, 62                          |
| Blake Borkowski | 16:16 | 37, 64                          |
| Kyler Bush      | 16:23 | 44, 77                          |
| Max Falberg     | 16:55 | 100, 151                        |
| Kyle Wojcik     | 17:10 | 128, 187                        |

# Athletes: 244 Varsity

| Name                | Time  | Overall Place<br>(Team, Indiv.) |
|---------------------|-------|---------------------------------|
| Alexis Munley       | 18:49 | 26, 34                          |
| Katie Osika         | 18:58 | 35, 47                          |
| Kate Petsch         | 19:46 | 71, 105                         |
| Victoria Stachowski | 20:36 | 123, 172                        |
| Mackenzie Cortese   | 21:18 | 162, 216                        |
| Morgan Fuerst       | 21:27 | 163, 217                        |
| Mikayla Gean        | 21:32 | 166, 221                        |