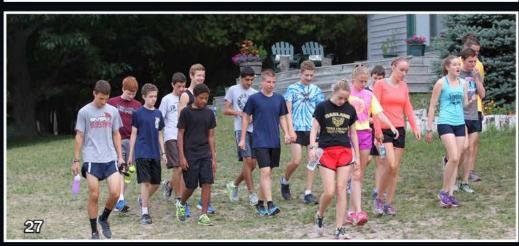

-Kyle Wojcik

A great place to hang out after a successful day of training was the quaint town of Glen Arbor. There were lots of options including ice cream at the Pine Cone and 'anything Cherry' at the Cherry Republic. It was a perfect place for the coaches to also take a well-deserved break.

The third morning found the athletes a little tired but still ready for a detailed explanation of the day's workout. A short drive from camp brought the runners to their daily challenge: a run through the woods and fields of some hiking and cross country ski trails. The isolated and rolling terrain was well marked to keep the runners on track.