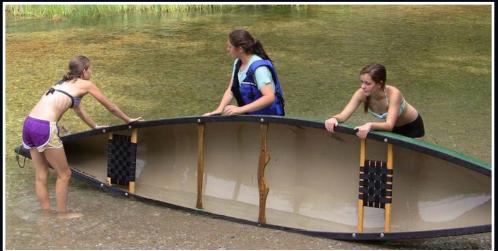

The very nice staff at Camp Leelanau arranged an afternoon canoe trip on the Crystal

Unlike running the trails, directions at the beginning of a canoe trip apparently didn't seem very crucial to a successful trip. Launch the canoes at one place, paddle down the river, and get out when the trip is complete. Unfortunately, for many it wasn't very clear on when and where they should end the trip. Canoes filled with water were another thing to deal with on this river adventure. It's a good thing walking was an option!

The main challenge on this canoe trip was finding the correct place to exit the river. Of course, the universal and very valid complaint was that no one was waiting for them at the few possible exit points passed on the river. After driving to several locations, the search eventually ended up in Glen Arbor at the Crystal River Outfitters river front store. Everything seemed fine until loading up the canoes made it apparent that we were still missing one.

Since these are very well conditioned athletes, the 'search team' soon realized that making the complete distance to Lake Michigan was the goal. A quick car trip to 'The Homestead' resort along Lake Michigan's shore where the Crystal River empties into Lake Michigan proved this theory correct. A small canoe was spotted floating in the big lake with athletes ready to paddle to camp. After being waved in, everyone made it back for dinner!