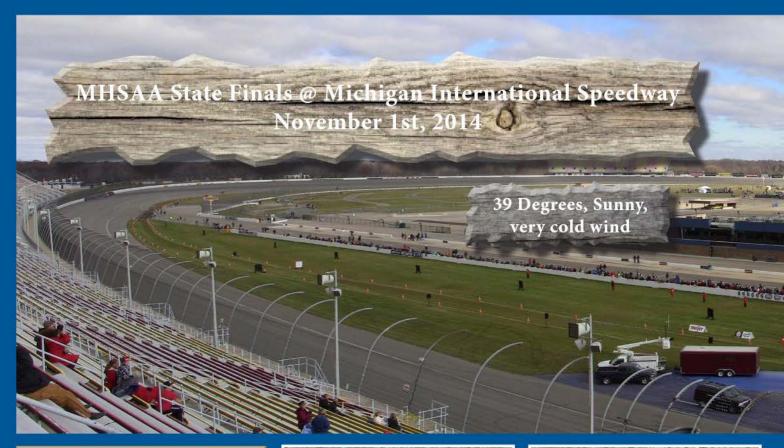

Team Place: 3rd (27 Teams)

Team Score: 148 # Athletes: 256 Varsity

| Name            | Time  | Overall Place<br>(Team, Indiv.) |
|-----------------|-------|---------------------------------|
| Ryan Robinson   | 15:24 | 5, 5                            |
| Sam Albaugh     | 16:08 | 27, 48                          |
| Luke Peterson   | 16:16 | 35, 62                          |
| Blake Borkowski | 16:16 | 37, 64                          |
| Kyler Bush      | 16:23 | 44, 77                          |
| Max Falberg     | 16:55 | 100, 151                        |
| Kyle Wojcik     | 17:10 | 128, 187                        |