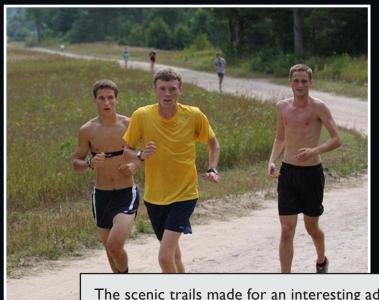

The third morning found the athletes a little tired but still ready for a detailed explanation of the day's workout. A short drive from camp brought the runners to their daily challenge: a run through the woods and fields of some hiking and cross country ski trails. The isolated and rolling terrain was well marked to keep the runners on track.

The scenic trails made for an interesting adventure and staying part of a group was very important to keep you on the right path. Interpreting the signs and making the correct choice along the way is not something you want to do yourself. Unlike previous camps, no one got lost on the run – that would be saved for the canoe trip later in the day!