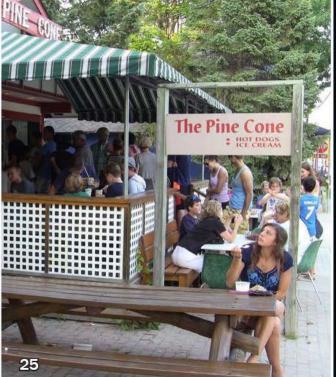

-Kyle Wojcik

A great place to hang out after a successful day of training was the quaint town of Glen Arbor. There were lots of options including ice cream at the Pine Cone and 'anything Cherry' at the Cherry Republic. It was a perfect place for the coaches to also take a well-deserved break.