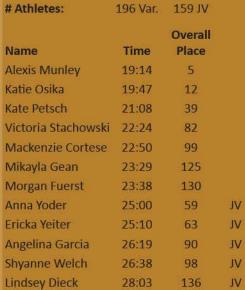

Team Place: 4th (12 Teams)

Team Score: 136

**# Athletes:** 82 Var. 136 JV

| Name                | Time  | Overall<br>Place |    |
|---------------------|-------|------------------|----|
| Alexis Munley       | 19:17 | 6                |    |
| Katie Osika         | 19:40 | 10               |    |
| Kate Petsch         | 20:31 | 25               |    |
| Victoria Stachowski | 20:55 | 28               |    |
| Mikayla Gean        | 22:12 | 51               |    |
| Mackenzie Cortese   | 22:12 | 52               |    |
| Morgan Fuerst       | 22:23 | 55               |    |
| Ericka Yeiter       | 23:38 | 48               | JV |
| Shyanne Welch       | 24:38 | 70               | JV |
| Angelina Garcia     | 24:52 | 75               | JV |
| Lindsey Dieck       | 26:05 | 93               | JV |
| Christine Dieck     | 28:24 | 119              | JV |
| Savannah Reardon    | 32:26 | 132              | JV |
|                     |       | 62               | 2  |