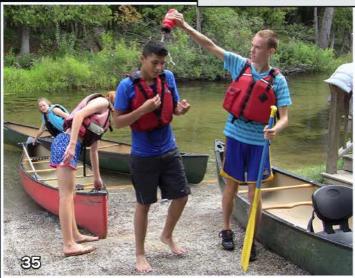

The very nice staff at Camp Leelanau arranged an afternoon canoe trip on the Crystal

Unlike running the trails, directions at the beginning of a canoe trip apparently didn't seem very crucial to a successful trip. Launch the canoes at one place, paddle down the river, and get out when the trip is complete. Unfortunately, for many it wasn't very clear on when and where they should end the trip. Canoes filled with water were another thing to deal with on this river adventure. It's a good thing walking was an option!

The main challenge on this canoe trip was finding the correct place to exit the river. Of course, the universal and very valid complaint was that no one was waiting for them at the few possible exit points passed on the river. After driving to several locations, the search eventually ended up in Glen Arbor at the Crystal River Outfitters river front store. Everything seemed fine until loading up the canoes made it apparent that we were still missing one.