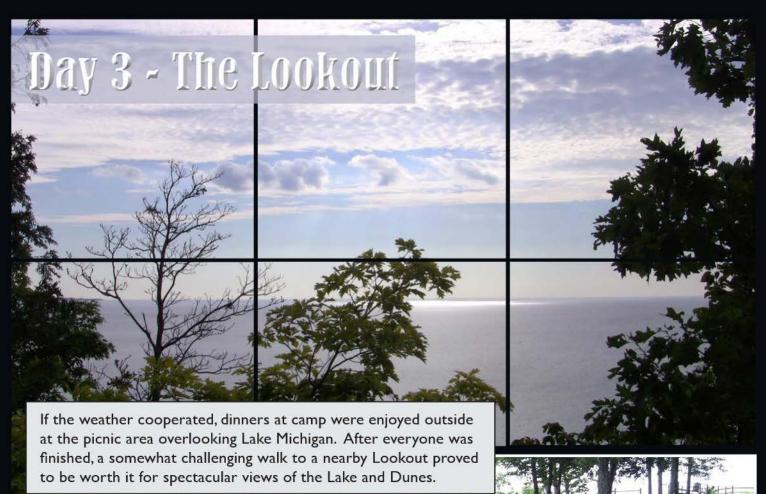

# Day 3 - At the Beach A quick trip to the beach before lunch was a great way to wind down after the trail run. The views of Lake Michigan from the shores below Camp Leelanau were quite amazing.

River. This 6.3 mile-long stream flows from Glen Lake through sections of the Sleeping Bear Dunes National Lakeshore into Lake Michigan just north of the small town of Glen Arbor. Although the straight-line distance between Glen Lake and Lake Michigan is only 1.2 miles, the river meanders through swamp lands for more than 5 times that distance. Everyone was anxious to get going and wasted little time getting started.